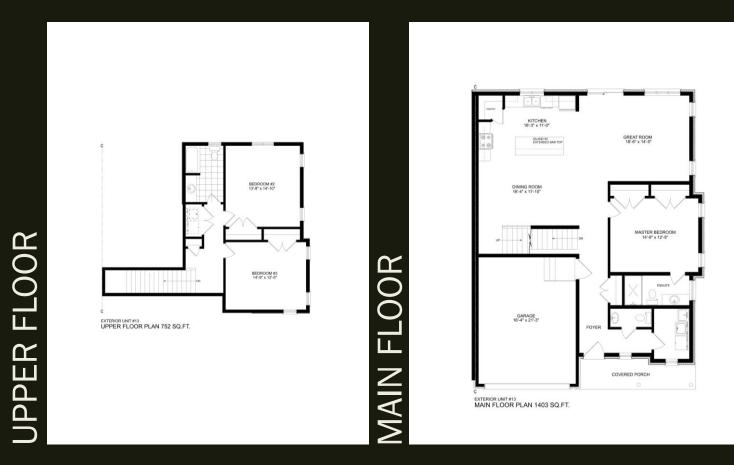

## END UNIT- 2155 SQ FT

Plans and specifications are subject to change without notice. Actual usable floor space may vary from stated floor area. See sales representative for more information. E. & O.E.